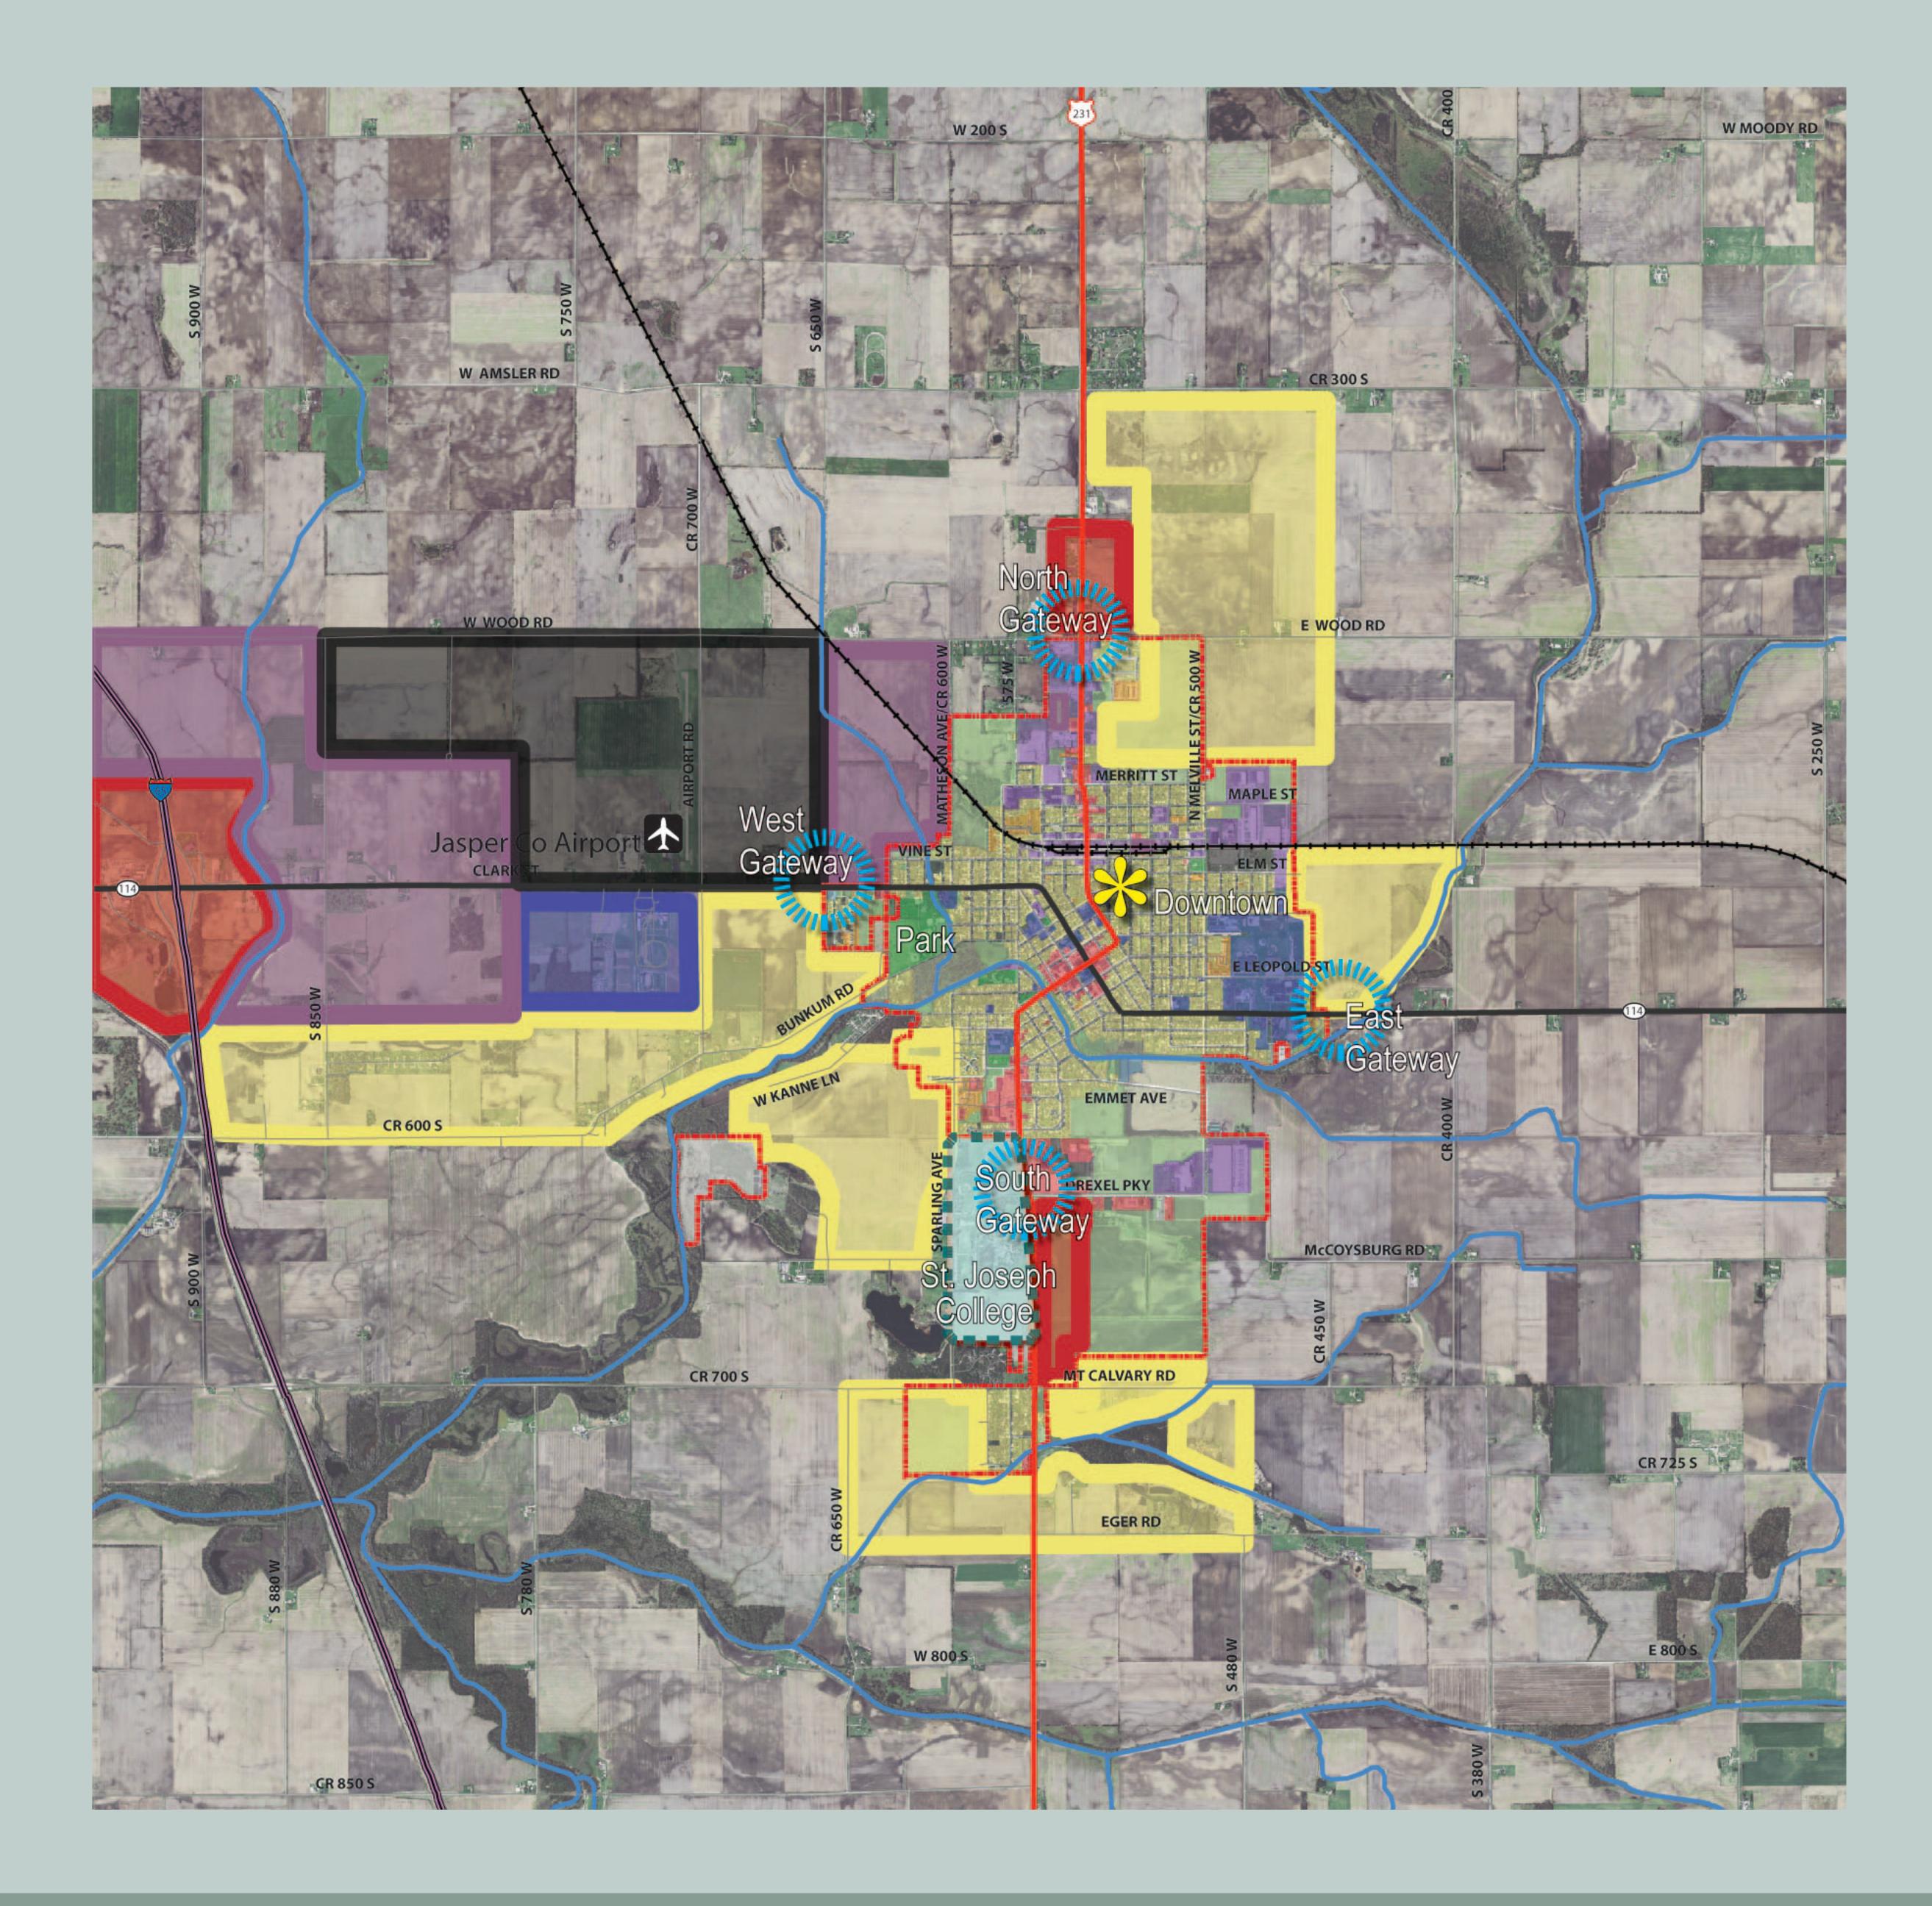

Last Revised: 5/15/07













Last Revised: 5/15/07



## 

Interstate Highway Other Roads and Streets

Parks and Recreation Agricultural and Natural Areas

Single-Family Use Multi-Family Use Public Use Trans, Comm & Utilities

Residential Development Public/Institutional **Riparian Corridor** 

Commercial Development Industrial Development

<u>Legend</u>







|                  | <u>Legend</u>         |
|------------------|-----------------------|
| Parks and Trails |                       |
|                  | Off-Street Trail      |
|                  | On-Street Trail       |
|                  | Rensselaer Trail Stuc |
| 0                | Future Park           |
|                  | Stream                |
|                  | Interstate Highway    |
| -~~              | US Highway            |
|