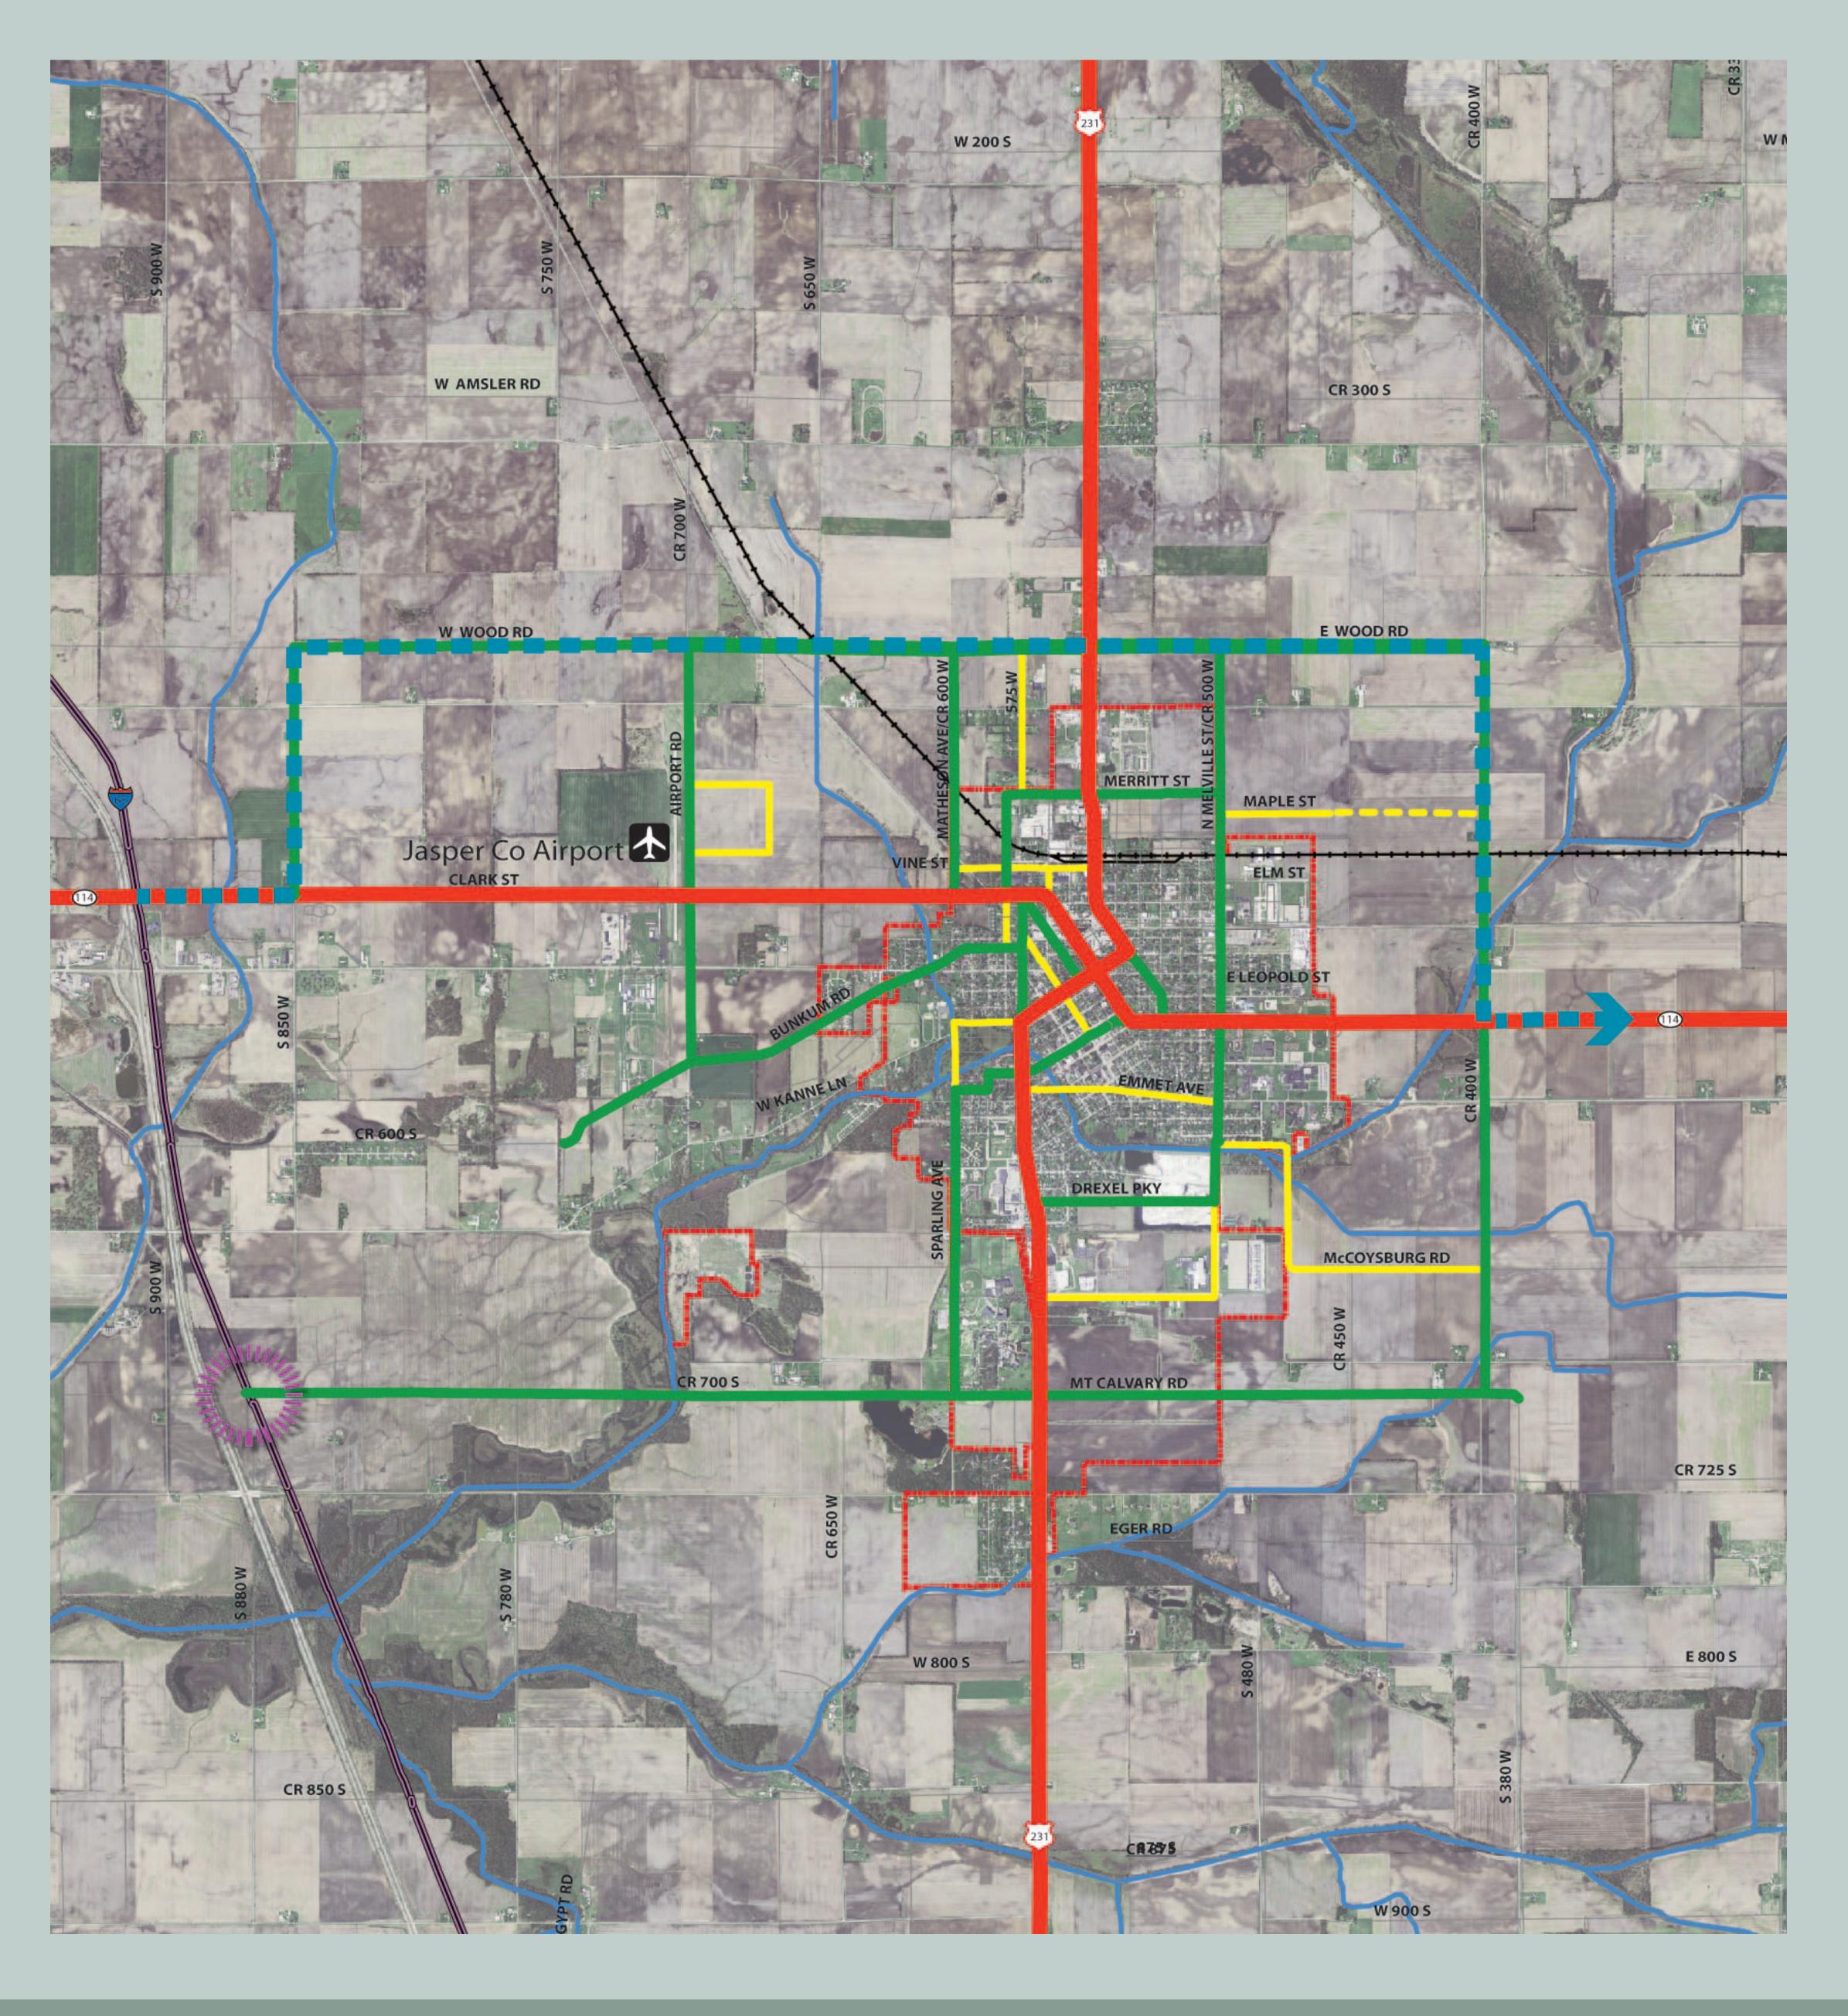

Last Revised: 5/15/07













Last Revised: 5/15/07



## 

Interstate Highway Other Roads and Streets

Parks and Recreation Agricultural and Natural Areas

Single-Family Use Multi-Family Use Public Use Trans, Comm & Utilities

Residential Development Public/Institutional **Riparian Corridor** 

Commercial Development Industrial Development

<u>Legend</u>







|                  | <u>Legend</u>         |
|------------------|-----------------------|
| Parks and Trails |                       |
|                  | Off-Street Trail      |
|                  | On-Street Trail       |
|                  | Rensselaer Trail Stuc |
| 0                | Future Park           |
|                  | Stream                |
|                  | Interstate Highway    |
| -~~              |