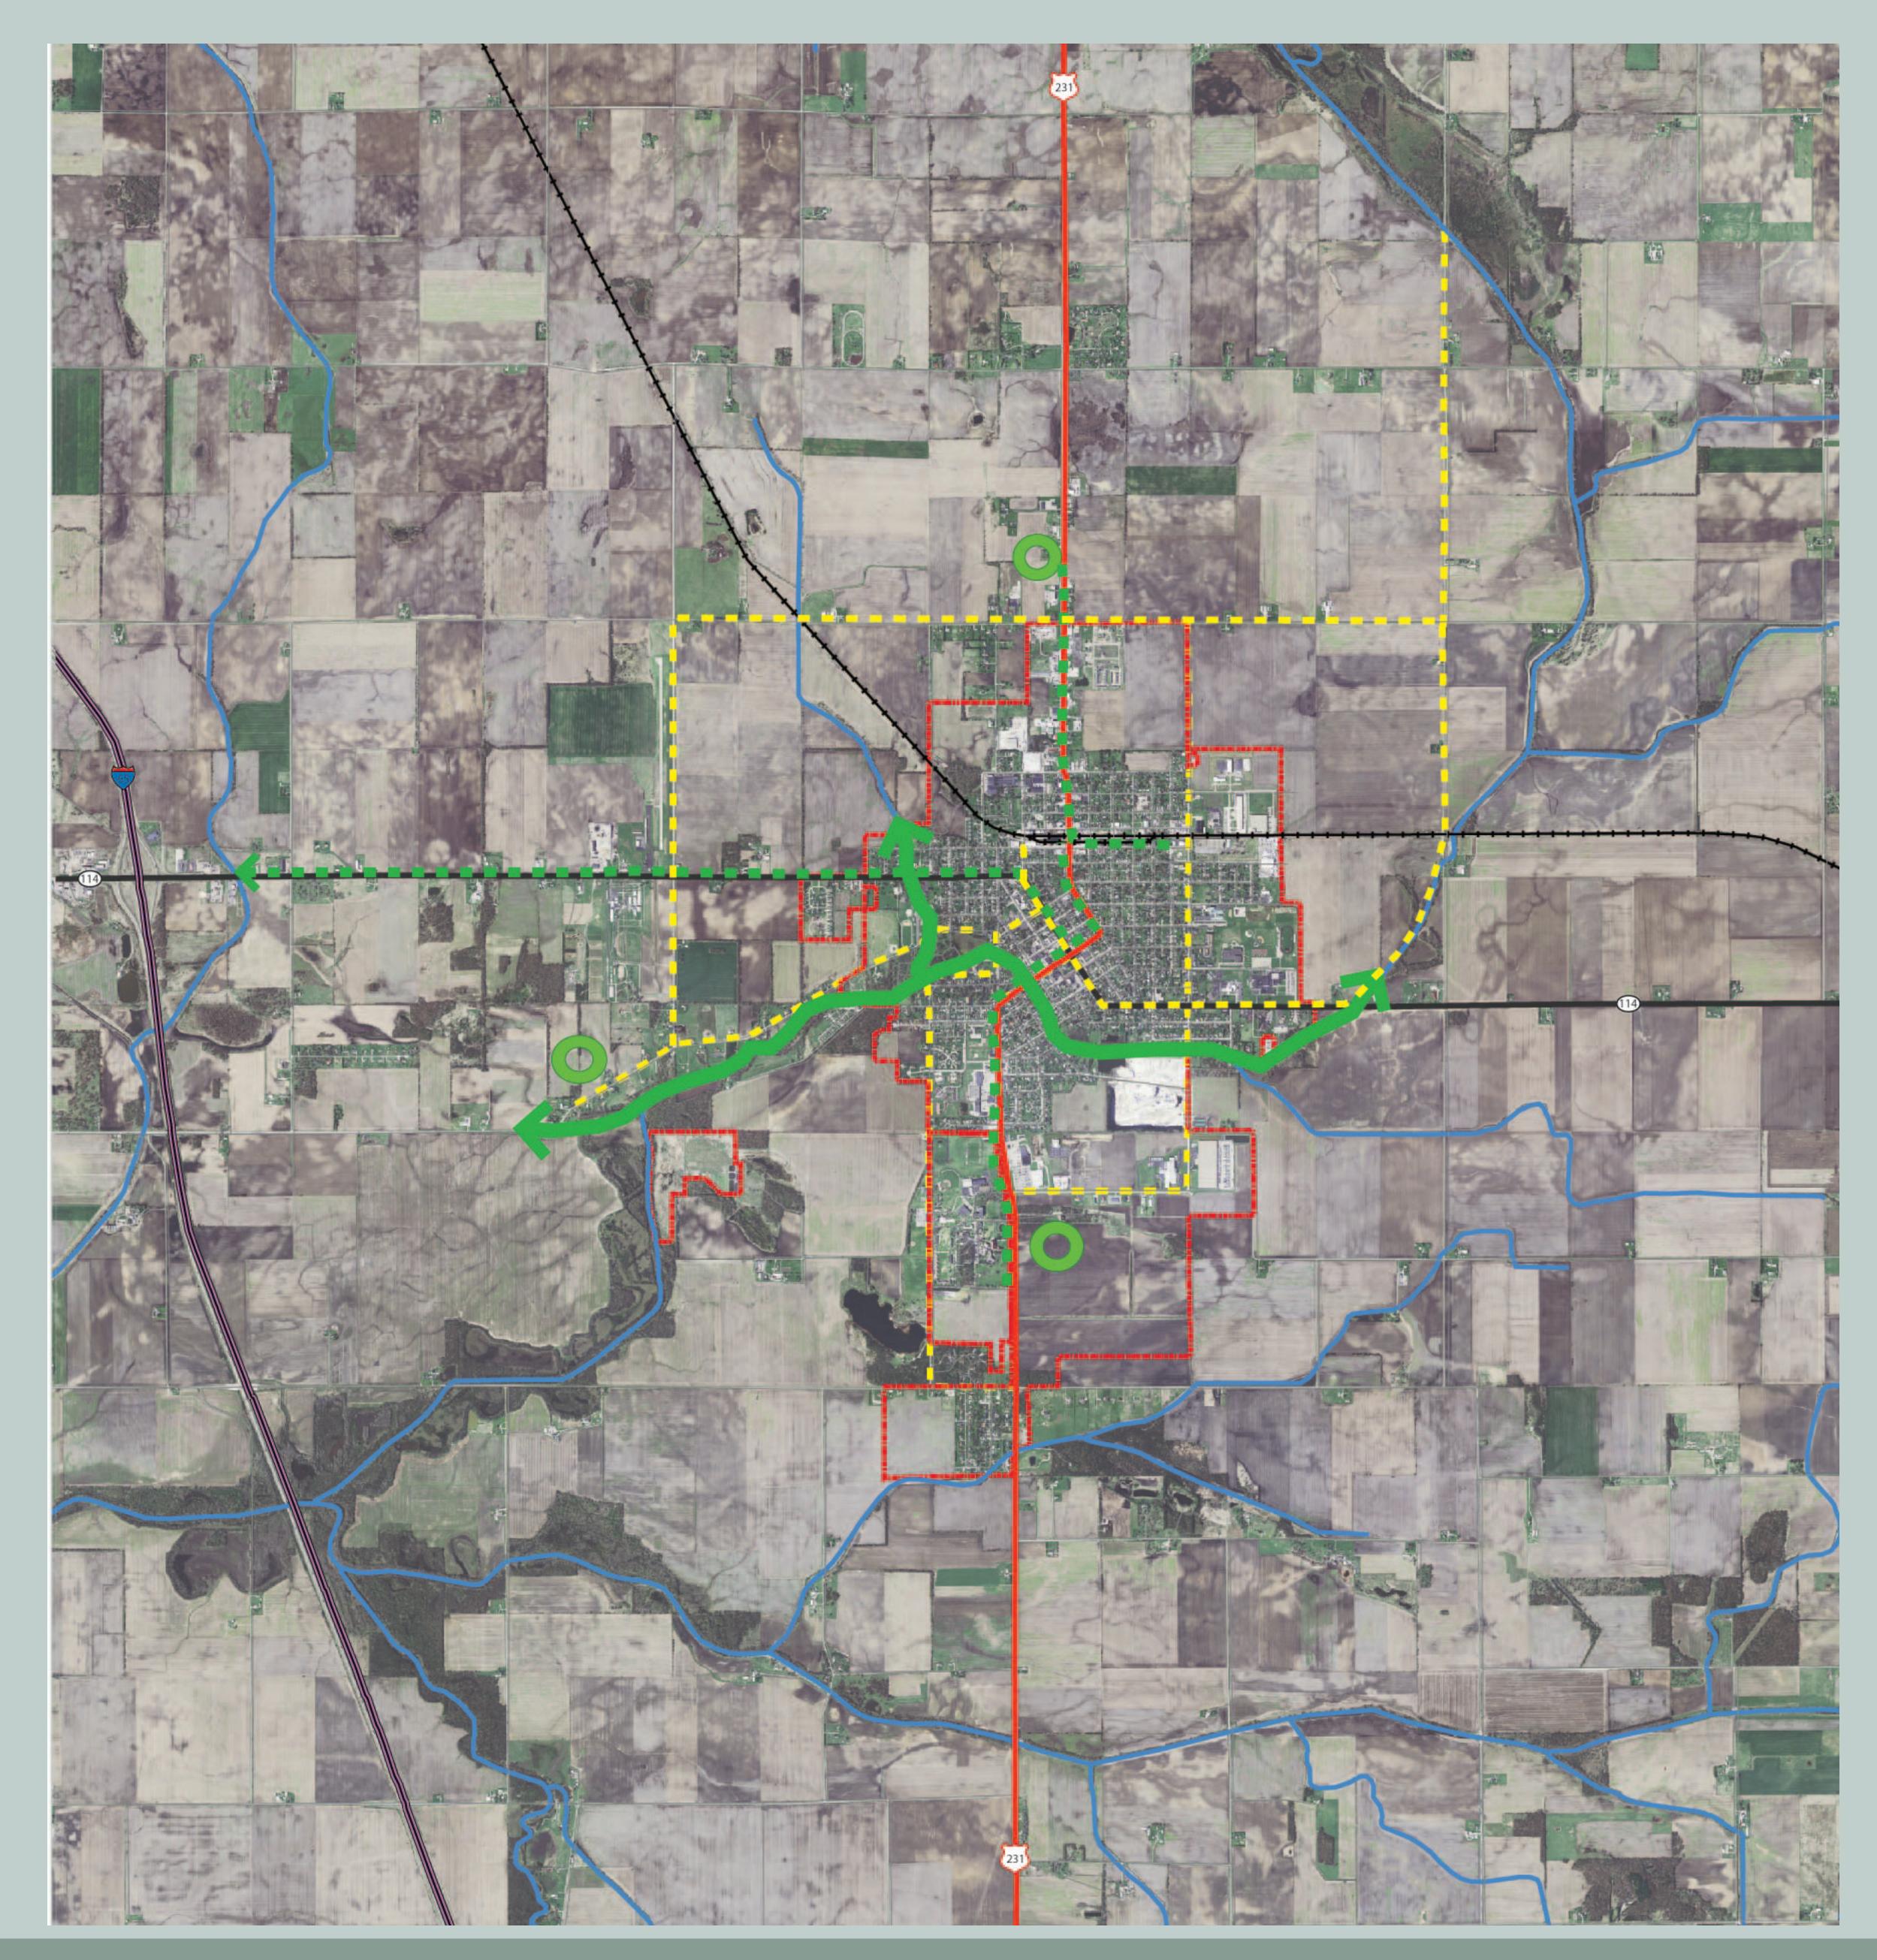

Commercial Development Industrial Development

<u>Legend</u>

|                  | <u>Legend</u>         |
|------------------|-----------------------|
| Parks and Trails |                       |
|                  | Off-Street Trail      |
|                  | On-Street Trail       |
|                  | Rensselaer Trail Stuc |
| 0                | Future Park           |
|                  | Stream                |
|                  | Interstate Highway    |
| -~~              | US Highway            |
|                  | State Road            |
|                  | Other Roads and Str   |
|                  | Corporate Limits      |

Trail Study Trails lighway s and Streets imits